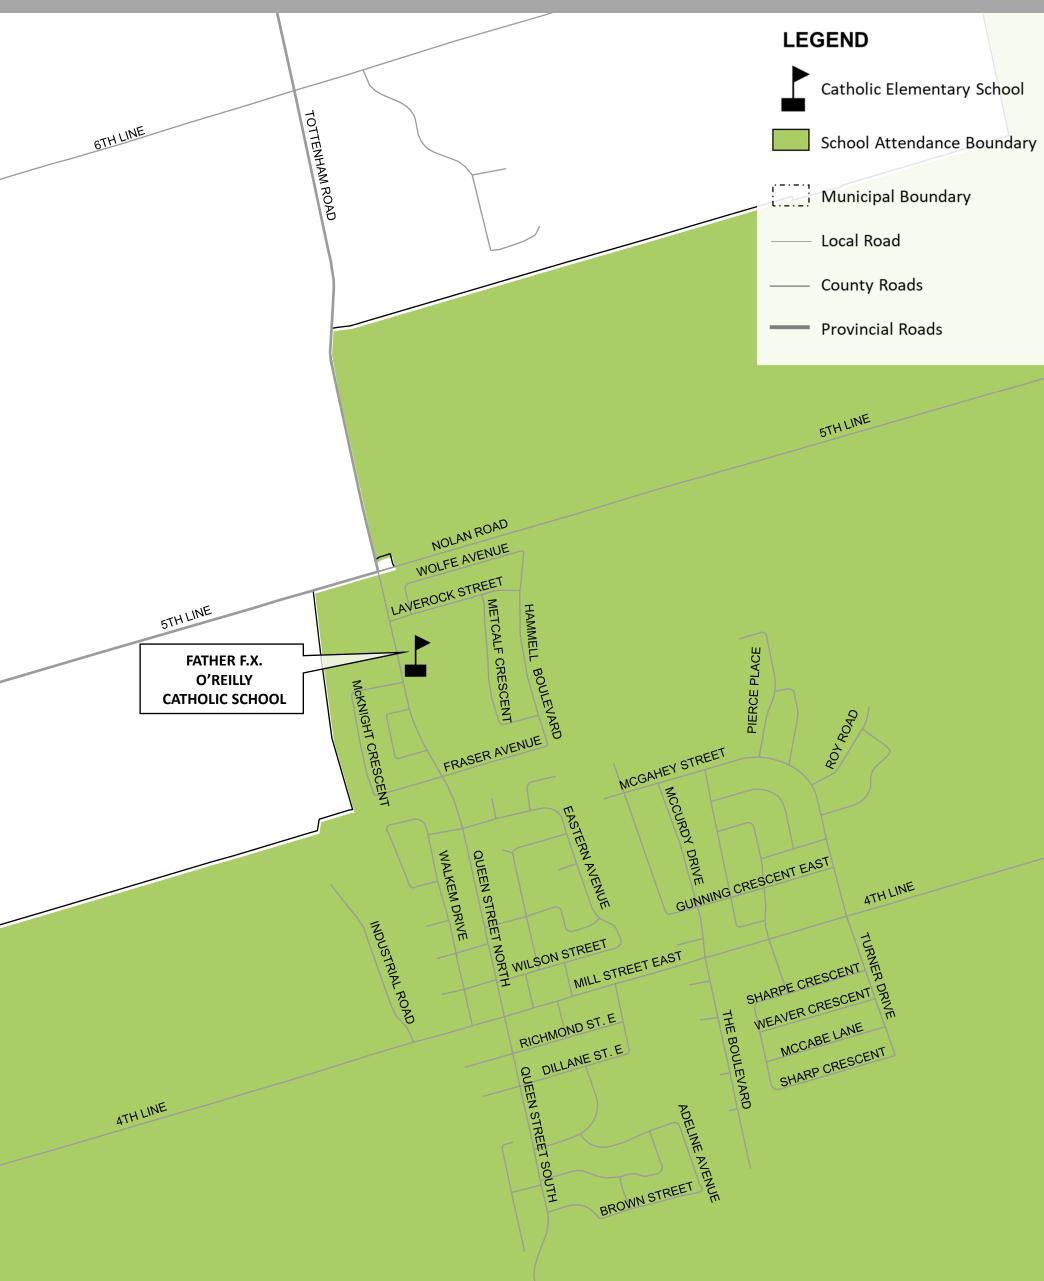

## Father F.X. O'Reilly 235 Queen St. N., New Tecumseth Attendance Area (Map 2 of 2)

**Notes:** This map is for illustrative purposes only. Boundaries are subject to change. While the SMCDSB makes every reasonable effort to keep information accurate, it cannot guarantee accuracy or precision. Under no circumstances shall the SMCDSB be held liable for any actions taken, decisions made, or actions not taken from reliance on any information presented on this map or consequences from any such reliance. Any questions should be directed to the Planning and Properties Department: Planning@smcdsb.on.ca

**Source:** SMCDSB Planning and Properties Department. Base data provided by Simcoe County & the Municipal Property Assessment Corporation.