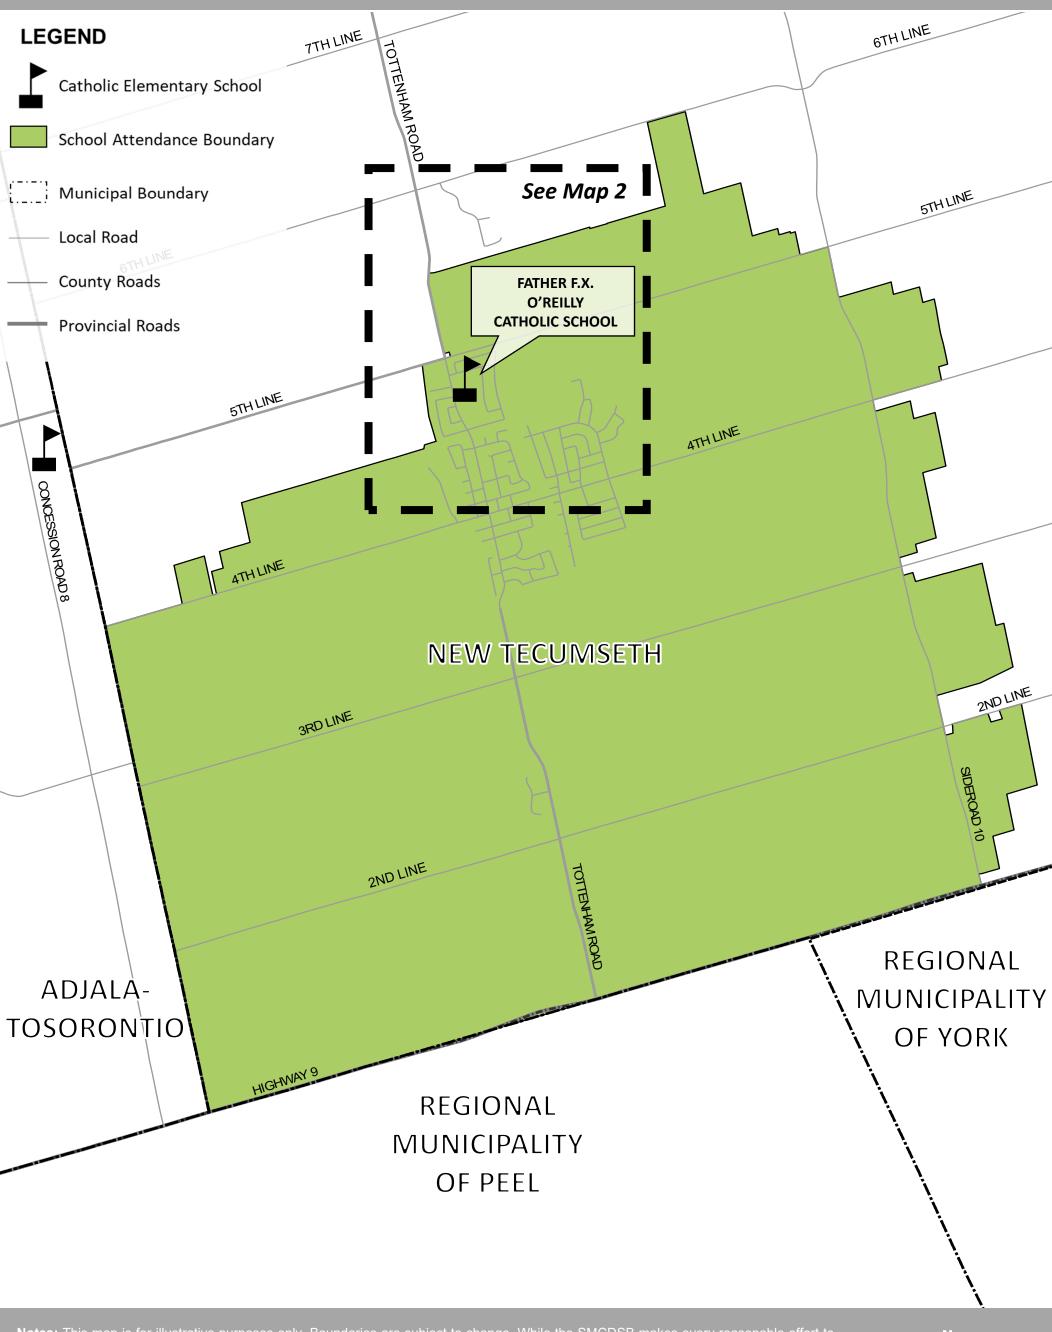

## Father F.X. O'Reilly 235 Queen St. N., New Tecumseth Attendance Area (Map 1 of 2)

**Notes:** This map is for illustrative purposes only. Boundaries are subject to change. While the SMCDSB makes every reasonable effort to keep information accurate, it cannot guarantee accuracy or precision. Under no circumstances shall the SMCDSB be held liable for any actions taken, decisions made, or actions not taken from reliance on any information presented on this map or consequences from any such reliance. Any questions should be directed to the Planning and Properties Department: Planning@smcdsb.on.ca

**Source:** SMCDSB Planning and Properties Department. Base data provided by Simcoe County & the Municipal Property Assessment Corporation.